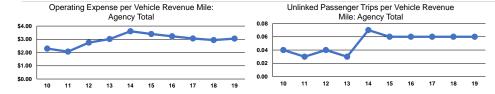

### Service Efficiency

|                 | Operating Expenses per |  |
|-----------------|------------------------|--|
| Mode            | Vehicle Revenue Mile   |  |
| Demand Response | \$3.05                 |  |
| Total           | \$3.05                 |  |
| •               | *                      |  |

Operating Expenses per Vehicle Revenue Hour \$63.68

Service Effectiveness **Operating Expenses** per Unlinked Unlinked Trips per Unlinked Trips per Mode Passenger Trip Vehicle Revenue Mile Vehicle Revenue Hour Demand Response \$51.02 0.1 1.2 \$51.02 0.1 1.2