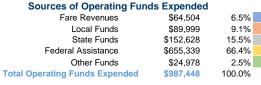

### **Summary of Operating Expenses (OE)**

\$987,448 Total Operating Expenses

### Vehicles Operated at Maximum Service

|                 | Directly | Purchased      | Operating | Fare     |
|-----------------|----------|----------------|-----------|----------|
| Mode            | Operated | Transportation | Expenses  | Revenues |
| Demand Response | 24       | =              | \$987,448 | \$64,504 |
| Total           | 24       | -              | \$987,448 | \$64,504 |