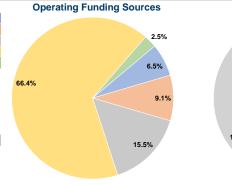

### **Summary of Operating Expenses (OE)**

\$987,448 Total Operating Expenses

### Vehicles Operated at Maximum Service

|                 | Directly | Purchased      | Operating | Fare     |
|-----------------|----------|----------------|-----------|----------|
| Mode            | Operated | Transportation | Expenses  | Revenues |
| Demand Response | 24       | =              | \$987,448 | \$64,504 |
| Total           | 24       | -              | \$987,448 | \$64,504 |