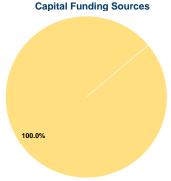

# **Sources of Capital Funds Expended**

| Fare Revenues          | \$0       | 0.0%   |  |
|------------------------|-----------|--------|--|
| Local Funds            | \$0       | 0.0%   |  |
| State Funds            | \$0       | 0.0%   |  |
| Federal Assistance     | \$103,921 | 100.0% |  |
| Other Funds            | \$0       | 0.0%   |  |
| Capital Funds Expended | \$103,921 | 100.0% |  |