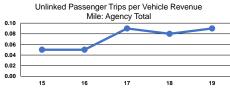

## **Performance Measures**

| Mode            | Operating Expenses<br>per Unlinked<br>Passenger Trip | Unlinked Trips per<br>Vehicle Revenue Mile | Unlinked Trips per<br>Vehicle Revenue Hour |  |  |
|-----------------|------------------------------------------------------|--------------------------------------------|--------------------------------------------|--|--|
| Commuter Bus    | \$21.05                                              | 0.2                                        | 4.4                                        |  |  |
| Demand Response | \$31.18                                              | 0.1                                        | 1.6                                        |  |  |
| Total           | \$27.73                                              | 0.1                                        | 2.0                                        |  |  |