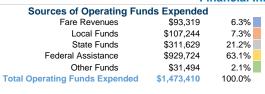

## **Summary of Operating Expenses (OE)**

\$1,473,410 Total Operating Expenses

## **Financial Information**