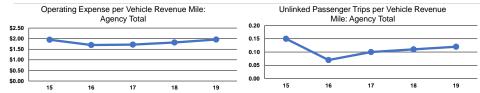

#### **Performance Measures**

#### Service Efficiency

|                 | Vehicle Revenue Mile |  |
|-----------------|----------------------|--|
| Mode            |                      |  |
| Demand Response | \$1.96               |  |
| Total           | \$1.96               |  |
|                 |                      |  |

Operating Expenses per Vehicle Revenue Hour \$40.27

|                          | Service Effectiveness                                |                                            |                                            |
|--------------------------|------------------------------------------------------|--------------------------------------------|--------------------------------------------|
| Mode                     | Operating Expenses<br>per Unlinked<br>Passenger Trip | Unlinked Trips per<br>Vehicle Revenue Mile | Unlinked Trips per<br>Vehicle Revenue Hour |
| Demand Response<br>Total | \$16.08<br><b>\$16.08</b>                            | 0.1<br>0.1                                 | 2.5<br>2.5                                 |