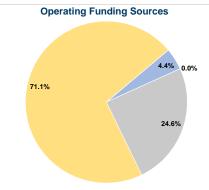

#### Summary of Operating Expenses (OE)

\$159,372 Total Operating Expenses

# Vehicles Operated at Maximum Service

|                 | Directly | Purchased      | Operating | Fare     |
|-----------------|----------|----------------|-----------|----------|
| Mode            | Operated | Transportation | Expenses  | Revenues |
| Demand Response | -        | 2              | \$159,372 | \$6,949  |
| Total           | -        | 2              | \$159,372 | \$6,949  |