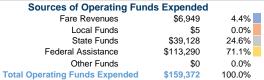

#### Summary of Operating Expenses (OE)

\$159,372 Total Operating Expenses

# Vehicles Operated at Maximum Service

|                 | Directly | Purchased      | Operating | Fare     |
|-----------------|----------|----------------|-----------|----------|
| Mode            | Operated | Transportation | Expenses  | Revenues |
| Demand Response | -        | 2              | \$159,372 | \$6,949  |
| Total           | -        | 2              | \$159,372 | \$6,949  |