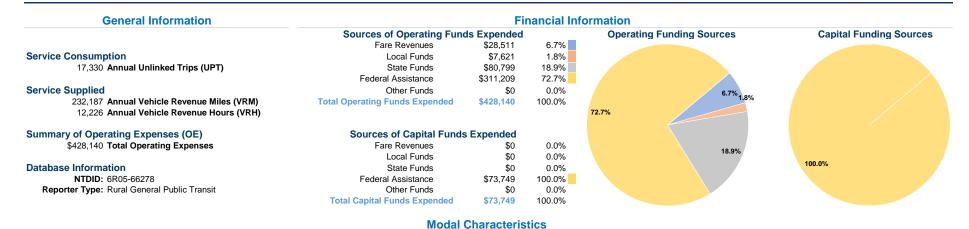

#### Vehicles Operated at Maximum Service

 Directly
 Purchased
 Operating
 Fare

 Operated
 Transportation
 Expenses
 Revenues

 5
 \$428,140
 \$28,511

 5
 \$428,140
 \$28,511

| <b>Uses of Capital</b> |                       | <b>Annual Vehicle</b> | Annual Vehicle |
|------------------------|-----------------------|-----------------------|----------------|
| Funds                  | Annual Unlinked Trips | Revenue Miles         | Revenue Hours  |
| \$73,749               | 17,330                | 232,187               | 12,226         |
| \$73,749               | 17,330                | 232,187               | 12,226         |