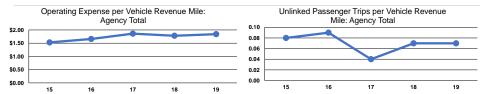

## Service Efficiency

ModeVehicle Revenue MileVehicle Revenue HourDemand Response\$1.84\$35.02Total\$1.84\$35.02

|                 | Service Effectiveness                                |                                            |                                            |
|-----------------|------------------------------------------------------|--------------------------------------------|--------------------------------------------|
| Mode            | Operating Expenses<br>per Unlinked<br>Passenger Trip | Unlinked Trips per<br>Vehicle Revenue Mile | Unlinked Trips per<br>Vehicle Revenue Hour |
| Demand Response | \$24.71                                              | 0.1                                        | 1.4                                        |
| Total           | \$24.71                                              | 0.1                                        | 1.4                                        |