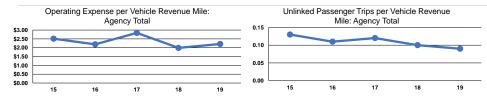

# **Service Efficiency**

Operating Expenses per Operating Expenses per Mode Vehicle Revenue Mile Vehicle Revenue Hour Demand Response \$2.21 \$33.15 Total \$2.21 \$33.15

|                 | Service Effectiveness                                |                                            |                                            |
|-----------------|------------------------------------------------------|--------------------------------------------|--------------------------------------------|
| Mode            | Operating Expenses<br>per Unlinked<br>Passenger Trip | Unlinked Trips per<br>Vehicle Revenue Mile | Unlinked Trips per<br>Vehicle Revenue Hour |
| Demand Response | \$24.11                                              | 0.1                                        | 1.4                                        |
| Total           | \$24.11                                              | 0.1                                        | 1.4                                        |