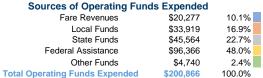

# Summary of Operating Expenses (OE)

\$200,866 Total Operating Expenses

# **Vehicles Operated** at Maximum Service

Directly Purchased Operating Fare Mode Operated Transportation Expenses Revenues Demand Response \$200,866 \$20,277 \$200,866 \$20,277

| Uses of Capital | Annual Unlinked Trips | Annual Vehicle<br>Revenue Miles | Annual Vehicle<br>Revenue Hours |
|-----------------|-----------------------|---------------------------------|---------------------------------|
| Funds           |                       |                                 |                                 |
| \$0             | 8,330                 | 91,051                          | 6,060                           |
| \$0             | 8.330                 | 91.051                          | 6.060                           |