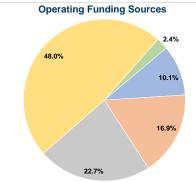

# Summary of Operating Expenses (OE)

\$200,866 Total Operating Expenses

# **Vehicles Operated** at Maximum Service

Directly Purchased Operating Fare Mode Operated Transportation Expenses Revenues Demand Response \$200,866 \$20,277 \$200,866 \$20,277

| Uses of Capital | Annual Unlinked Trips | Annual Vehicle<br>Revenue Miles | Annual Vehicle<br>Revenue Hours |
|-----------------|-----------------------|---------------------------------|---------------------------------|
| Funds           |                       |                                 |                                 |
| \$0             | 8,330                 | 91,051                          | 6,060                           |
| \$0             | 8.330                 | 91.051                          | 6.060                           |