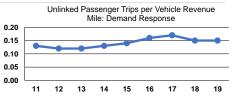

## **Performance Measures**

|                 | Service Ef                                     | ficiency                                       |                 |                                                      | Service Effectiveness                      | Effectiveness                              |  |
|-----------------|------------------------------------------------|------------------------------------------------|-----------------|------------------------------------------------------|--------------------------------------------|--------------------------------------------|--|
| Mode            | Operating Expenses per<br>Vehicle Revenue Mile | Operating Expenses per<br>Vehicle Revenue Hour | Mode            | Operating Expenses<br>per Unlinked<br>Passenger Trip | Unlinked Trips per<br>Vehicle Revenue Mile | Unlinked Trips per<br>Vehicle Revenue Hour |  |
| Demand Response | \$4.58                                         | \$59.04                                        | Demand Response | \$30.71                                              | 0.1                                        | 1.9                                        |  |
| Bus             | \$6.52                                         | \$88.35                                        | Bus             | \$5.90                                               | 1.1                                        | 15.0                                       |  |
| Total           | \$5.82                                         | \$77.38                                        | Total           | \$7.66                                               | 0.8                                        | 10.1                                       |  |