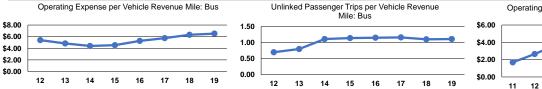

## **Performance Measures**

|                 | Service Ef                                     | ficiency                                       |                 |                                                      | Service Effectiveness                      | Effectiveness                              |  |
|-----------------|------------------------------------------------|------------------------------------------------|-----------------|------------------------------------------------------|--------------------------------------------|--------------------------------------------|--|
| Mode            | Operating Expenses per<br>Vehicle Revenue Mile | Operating Expenses per<br>Vehicle Revenue Hour | Mode            | Operating Expenses<br>per Unlinked<br>Passenger Trip | Unlinked Trips per<br>Vehicle Revenue Mile | Unlinked Trips per<br>Vehicle Revenue Hour |  |
| Demand Response | \$4.58                                         | \$59.04                                        | Demand Response | \$30.71                                              | 0.1                                        | 1.9                                        |  |
| Bus             | \$6.52                                         | \$88.35                                        | Bus             | \$5.90                                               | 1.1                                        | 15.0                                       |  |
| Total           | \$5.82                                         | \$77.38                                        | Total           | \$7.66                                               | 0.8                                        | 10.1                                       |  |