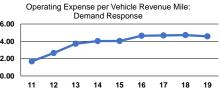

## **Performance Measures**

|                 | Service Ef                                     | ficiency                                       |                 |                                                      | Service Effectiveness                      | Effectiveness                              |  |
|-----------------|------------------------------------------------|------------------------------------------------|-----------------|------------------------------------------------------|--------------------------------------------|--------------------------------------------|--|
| Mode            | Operating Expenses per<br>Vehicle Revenue Mile | Operating Expenses per<br>Vehicle Revenue Hour | Mode            | Operating Expenses<br>per Unlinked<br>Passenger Trip | Unlinked Trips per<br>Vehicle Revenue Mile | Unlinked Trips per<br>Vehicle Revenue Hour |  |
| Demand Response | \$4.58                                         | \$59.04                                        | Demand Response | \$30.71                                              | 0.1                                        | 1.9                                        |  |
| Bus             | \$6.52                                         | \$88.35                                        | Bus             | \$5.90                                               | 1.1                                        | 15.0                                       |  |
| Total           | \$5.82                                         | \$77.38                                        | Total           | \$7.66                                               | 0.8                                        | 10.1                                       |  |