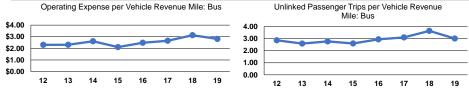

#### Service Efficiency

Operating Expenses Operating Expenses per Operating Expenses per per Unlinked Unlinked Trips per Unlinked Trips per Vehicle Revenue Mile Vehicle Revenue Hour Passenger Trip Vehicle Revenue Mile Vehicle Revenue Hour Mode Mode \$2.81 \$0.93 3.0 Bus \$30.84 Bus 33.0 \$2.81 \$30.84 \$0.93 3.0 33.0 **Total** Total