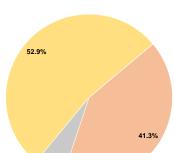

 Local Funds
 \$125,761
 41.3%

 State Funds
 \$17,944
 5.9%

 Federal Assistance
 \$161,167
 52.9%

 Other Funds
 \$0
 0.0%

Other Funds \$0
Total Operating Funds Expended \$304,872

Fare Revenues Local Funds

Federal Assistance