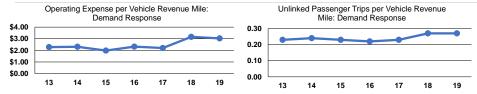

### **Performance Measures**

|                 | Service Em             | iciency                |                 |                    | Service Effectiveness |                      |
|-----------------|------------------------|------------------------|-----------------|--------------------|-----------------------|----------------------|
|                 |                        |                        |                 | Operating Expenses |                       |                      |
|                 | Operating Expenses per | Operating Expenses per |                 | per Unlinked       | Unlinked Trips per    | Unlinked Trips per   |
| Mode            | Vehicle Revenue Mile   | Vehicle Revenue Hour   | Mode            | Passenger Trip     | Vehicle Revenue Mile  | Vehicle Revenue Hour |
| Demand Response | \$3.03                 | \$37.67                | Demand Response | \$11.43            | 0.3                   | 3.3                  |
| Total           | \$3.03                 | \$37.67                | Total           | \$11.43            | 0.3                   | 3.3                  |