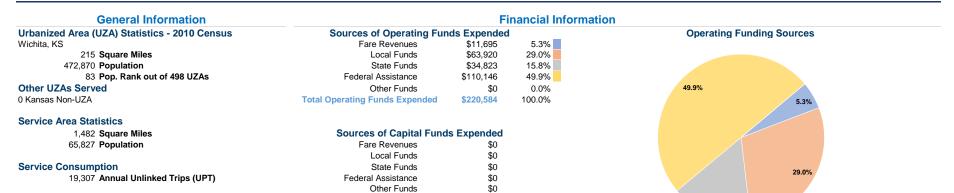

# Operation Characteristics

72,761 Annual Vehicle Revenue Miles (VRM) 5,856 Annual Vehicle Revenue Hours (VRH)

> Vehicles Operated at Maximum Service

> > Convice Efficiency

|                 |          |                |           |          | Uses of |                |                |                |                       |
|-----------------|----------|----------------|-----------|----------|---------|----------------|----------------|----------------|-----------------------|
|                 | Directly | Purchased      | Operating | Fare     | Capital | Annual         | Annual Vehicle | Annual Vehicle | Average Fleet Age     |
| Mode            | Operated | Transportation | Expenses  | Revenues | Funds   | Unlinked Trips | Revenue Miles  | Revenue Hours  | in Years <sup>a</sup> |
| Demand Response | 7        | -              | \$220,584 | \$11,695 | \$0     | 19,307         | 72,761         | 5,856          | 5.1                   |
| Total           | 7        | -              | \$220,584 | \$11,695 | \$0     | 19,307         | 72,761         | 5,856          |                       |