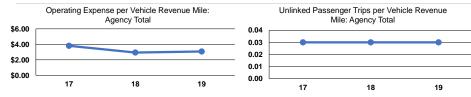

#### Service Efficiency Operating Expenses per Operating Expenses per Vehicle Revenue Mile Vehicle Revenue Hour \$97.72 Demand Response \$3.08

\$3.08

|                 | Service Effectiveness                                |                                            |                                            |  |  |
|-----------------|------------------------------------------------------|--------------------------------------------|--------------------------------------------|--|--|
| Mode            | Operating Expenses<br>per Unlinked<br>Passenger Trip | Unlinked Trips per<br>Vehicle Revenue Mile | Unlinked Trips per<br>Vehicle Revenue Hour |  |  |
| Demand Response | \$104.79                                             | 0.0                                        | 0.9                                        |  |  |
| Total           | \$104.79                                             | 0.0                                        | 0.9                                        |  |  |