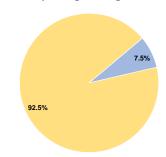

# **Sources of Operating Funds Expended**

Fare Revenues 7.5% Local Funds 0.0% State Funds \$0 0.0% Federal Assistance \$61,660 92.5% Other Funds \$0 0.0% **Total Operating Funds Expended** \$66,648 100.0%