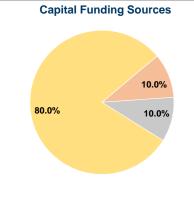

#### **Sources of Capital Funds Expended**

| Courtee or Capitar I arrae Experiaca |          |        |
|--------------------------------------|----------|--------|
| Fare Revenues                        | \$0      | 0.0%   |
| Local Funds                          | \$9,614  | 10.0%  |
| State Funds                          | \$9,614  | 10.0%  |
| Federal Assistance                   | \$76,915 | 80.0%  |
| Other Funds                          | \$0      | 0.0%   |
| Total Capital Funds Expended         | \$96,143 | 100.0% |