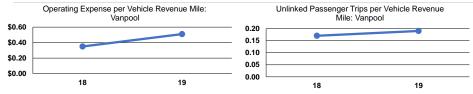

# **Performance Measures**

|                    | Service Efficiency          |            |                    | Service Effectiveness |                      |
|--------------------|-----------------------------|------------|--------------------|-----------------------|----------------------|
|                    |                             |            | Operating Expenses |                       |                      |
| Operating Expen    | nses per Operating Expenses | er         | per Unlinked       | Unlinked Trips per    | Unlinked Trips per   |
| Mode Vehicle Rever | nue Mile Vehicle Revenue H  | ur Mode    | Passenger Trip     | Vehicle Revenue Mile  | Vehicle Revenue Hour |
| Vanpool            | \$0.51 \$25                 | 62 Vanpool | \$2.71             | 0.2                   | 9.5                  |
| Total              | \$0.51 \$25                 | 62 Total   | \$2.71             | 0.2                   | 9.5                  |