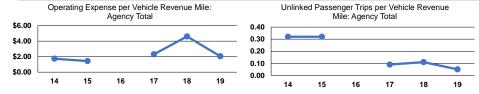

#### **Performance Measures**

|       | Service Ef             | ficiency               |       | Service Effectiveness |                      |                      |
|-------|------------------------|------------------------|-------|-----------------------|----------------------|----------------------|
|       |                        |                        |       | Operating Expenses    |                      |                      |
|       | Operating Expenses per | Operating Expenses per |       | per Unlinked          | Unlinked Trips per   | Unlinked Trips per   |
| Mode  | Vehicle Revenue Mile   | Vehicle Revenue Hour   | Mode  | Passenger Trip        | Vehicle Revenue Mile | Vehicle Revenue Hour |
| Bus   | \$2.05                 | \$47.51                | Bus   | \$37.45               | 0.1                  | 1.3                  |
| Total | \$2.05                 | \$47.51                | Total | \$37.45               | 0.1                  | 1.3                  |