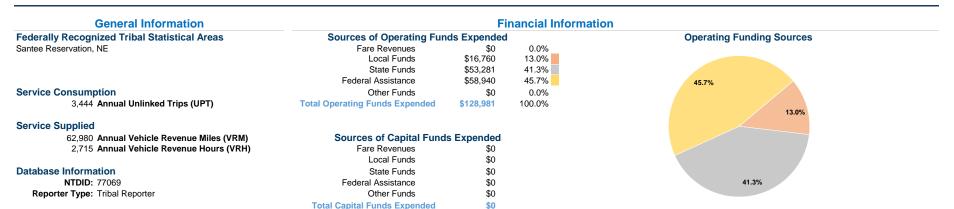

## **Vehicles Operated** at Maximum Service

|       |          |                |           |          | uses of |                |                |                |                       |
|-------|----------|----------------|-----------|----------|---------|----------------|----------------|----------------|-----------------------|
|       | Directly | Purchased      | Operating | Fare     | Capital | Annual         | Annual Vehicle | Annual Vehicle | Average Fleet Age     |
| Mode  | Operated | Transportation | Expenses  | Revenues | Funds   | Unlinked Trips | Revenue Miles  | Revenue Hours  | in Years <sup>a</sup> |
| Bus   | 2        | -              | \$128,981 | \$0      | \$0     | 3,444          | 62,980         | 2,715          | 2.0                   |
| Total | 2        | _              | \$128,981 | \$0      | \$0     | 3.444          | 62.980         | 2.715          |                       |