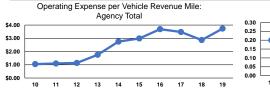

## Service Efficiency

|                 | Operating Expenses per |  |
|-----------------|------------------------|--|
| Mode            | Vehicle Revenue Mile   |  |
| Demand Response | \$3.73                 |  |
| Total           | \$3.73                 |  |