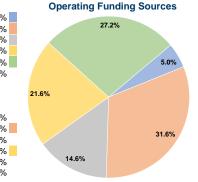

## Heart of Iowa Regional Transit Agency dba HIRTA

2019 Annual Agency Profile



## **Service Consumption**

212,407 Annual Unlinked Trips (UPT)

## Service Supplied

850,744 Annual Vehicle Revenue Miles (VRM) 65,349 Annual Vehicle Revenue Hours (VRH)

## Summary of Operating Expenses (OE)

\$3,173,667 Total Operating Expenses

#### **Database Information**

NTDID: 7R01-70066

Reporter Type: Rural General Public Transit

## **Financial Information**



## **Sources of Capital Funds Expended**

Fare Revenues 0.0% Local Funds \$70,778 17.0% State Funds \$0 0.0% Federal Assistance \$345,167 83.0% Other Funds \$0 0.0% **Total Capital Funds Expended** \$415,945 100.0%





## **Modal Characteristics**

## **Operation Characteristics**

# Vehicles Operated at Maximum Service

|                 | Directly<br>Operated | Purchased<br>Transportation | Operating<br>Expenses | Fare<br>Revenues |
|-----------------|----------------------|-----------------------------|-----------------------|------------------|
| Mode            |                      |                             |                       |                  |
| Demand Response | 38                   | -                           | \$3,173,667           | \$187,674        |
| Total           | 38                   | _                           | \$3,173,667           | \$187 674        |

| Uses of Capital |                       | Annual Vehicle | Annual Vehicle |
|-----------------|--------------