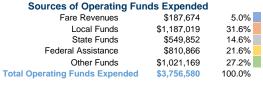

## Heart of Iowa Regional Transit Agency dba HIRTA

2019 Annual Agency Profile



## **Service Consumption**

212,407 Annual Unlinked Trips (UPT)

## Service Supplied

850,744 Annual Vehicle Revenue Miles (VRM) 65,349 Annual Vehicle Revenue Hours (VRH)

## Summary of Operating Expenses (OE)

\$3,173,667 Total Operating Expenses

#### **Database Information**

NTDID: 7R01-70066

Reporter Type: Rural General Public Transit

## **Financial Information**



## **Sources of Capital Funds Expended**

Fare Revenues 0.0% Local Funds \$70,778 17.0% State Funds \$0 0.0% Federal Assistance \$345,167 83.0% Other Funds \$0 0.0% **Total Capital Funds Expended** \$415,945 100.0%





## **Modal Characteristics**

## **Operation Characteristics**

# Vehicles Operated at Maximum Service

|                 | Directly<br>Operated | Purchased<br>Transportation | Operating<br>Expenses | Fare<br>Revenues |
|-----------------|----------------------|-----------------------------|-----------------------|------------------|
| Mode            |                      |                             |                       |                  |
| Demand Response | 38                   | -                           | \$3,173,667           | \$187,674        |
| Total