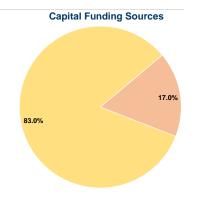

## **Sources of Capital Funds Expended**

Fare Revenues 0.0% Local Funds \$70,778 17.0% State Funds \$0 0.0% Federal Assistance \$345,167 83.0% Other Funds \$0 0.0% **Total Capital Funds Expended** \$415,945 100.0%