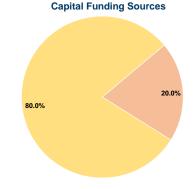

## Sources of Capital Funds Expended

| ocaroco or oupitar r arra    | o Exponaca |        |
|------------------------------|------------|--------|
| Fare Revenues                | \$0        | 0.0%   |
| Local Funds                  | \$43,531   | 20.0%  |
| State Funds                  | \$0        | 0.0%   |
| Federal Assistance           | \$174,122  | 80.0%  |
| Other Funds                  | \$0        | 0.0%   |
| Total Capital Funds Expended | \$217,653  | 100.0% |
|                              |            |        |