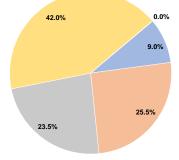

### Summary of Operating Expenses (OE)

\$981,433 Total Operating Expenses

**Operating Funding Sources** 