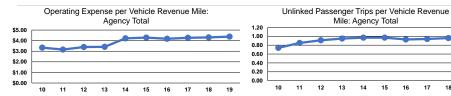

#### **Service Efficiency**

| O <sub>l</sub> | Operating Expenses per |  |
|----------------|------------------------|--|
|                | Vehicle Revenue Mile   |  |
|                | \$4.38                 |  |
|                | \$4.38                 |  |

# Service Effectiveness

198,423

|       | Operating Expenses<br>per Unlinked | Unlinked Trips per   | Unlinked Trips per   |
|-------|------------------------------------|----------------------|----------------------|
| Mode  | Passenger Trip                     | Vehicle Revenue Mile | Vehicle Revenue Hour |
| Bus   | \$4.95                             | 0.9                  | 11.6                 |
| Total | \$4.95                             | 0.9                  | 11.6                 |