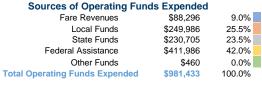

### Summary of Operating Expenses (OE)

\$981,433 Total Operating Expenses

**Operating Funding Sources** 