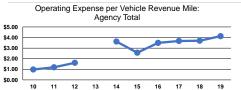

# Service Efficiency

Operating Expenses per
Vehicle Revenue Mile
\$4.13
\$54.68
\$4.13

|                 | Service Effectiveness                                |                                            |                                            |
|-----------------|------------------------------------------------------|--------------------------------------------|--------------------------------------------|
| Mode            | Operating Expenses<br>per Unlinked<br>Passenger Trip | Unlinked Trips per<br>Vehicle Revenue Mile | Unlinked Trips per<br>Vehicle Revenue Hour |
| Demand Response | \$25.36                                              | 0.2                                        | 2.2                                        |
| Total           | \$25.36                                              | 0.2                                        | 2.2                                        |