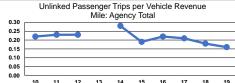

# Service Efficiency

Operating Expenses per
Vehicle Revenue Mile
\$4.13
\$54.68
\$4.13

|                 | Service Effectiveness                                |                                            |                                            |
|-----------------|------------------------------------------------------|--------------------------------------------|--------------------------------------------|
| Mode            | Operating Expenses<br>per Unlinked<br>Passenger Trip | Unlinked Trips per<br>Vehicle Revenue Mile | Unlinked Trips per<br>Vehicle Revenue Hour |
| Demand Response | \$25.36                                              | 0.2                                        | 2.2                                        |
| Total           | \$25.36                                              | 0.2                                        | 2.2                                        |