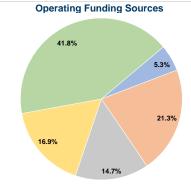

# Financial Information Sources of Operating Funds Expended

#### Fare Revenues \$161.640 5.3% Local Funds \$650,627 21.3% \$448,415 14.7% State Funds Federal Assistance \$516,816 16.9% Other Funds \$1,274,864 41.8% **Total Operating Funds Expended** \$3,052,362 100.0%