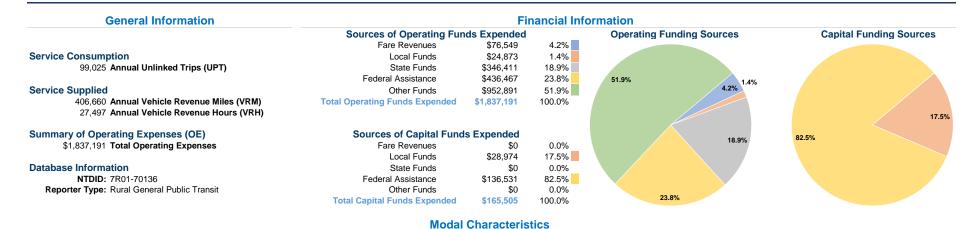

## **Vehicles Operated** at Maximum Service

Directly Purchased Operating Fare Operated Expenses Revenues Transportation 17 \$1.837.191 \$76.549 17 \$1,837,191 \$76,549

**Uses of Capital Annual Vehicle Annual Vehicle** Funds Annual Unlinked Trips **Revenue Miles Revenue Hours** \$165.505 99.025 406.660 27,497 \$165,505 99,025 406,660 27,497

# Service Efficiency

Operating Expenses per Operating Expenses per Vehicle Revenue Mile Vehicle Revenue Hour Mode Demand Response \$4.52 **Total** \$4.52

Service Effectiveness **Operating Expenses** per Unlinked Unlinked Trips per Unlinked Trips per Passenger Trip Vehicle Revenue Mile Mode Vehicle Revenue Hour **Demand Response** \$18.55 0.2 3.6 \$18.55 0.2 3.6