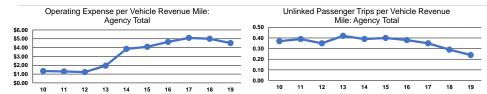

# Service Efficiency

Operating Expenses per Operating Expenses per Vehicle Revenue Mile Vehicle Revenue Hour Mode Demand Response \$4.52 **Total** \$4.52

Service Effectiveness **Operating Expenses** per Unlinked Unlinked Trips per Unlinked Trips per Passenger Trip Vehicle Revenue Mile Mode Vehicle Revenue Hour **Demand Response** \$18.55 0.2 3.6 \$18.55 0.2 3.6