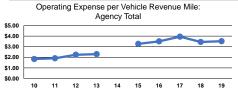

#### Service Efficiency

| Mode            | Operating Expenses per<br>Vehicle Revenue Mile | Operating Expenses per<br>Vehicle Revenue Hour |
|-----------------|------------------------------------------------|------------------------------------------------|
| Demand Response | \$3.62                                         | \$54.95                                        |
| Bus             | \$4.58                                         | \$139.85                                       |
| Vanpool         | \$0.67                                         | \$29.11                                        |
| Total           | \$3.52                                         | \$63.13                                        |