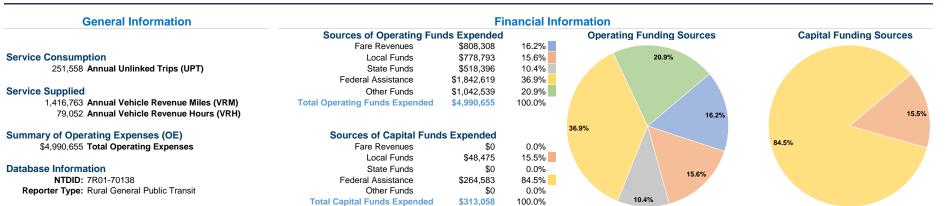

### Vehicles Operated at Maximum Service

|                 |          |                | Operating   | Fare      |                 |                |                |                |
|-----------------|----------|----------------|-------------|-----------|-----------------|----------------|----------------|----------------|
|                 | Directly | Purchased      |             |           | Uses of Capital |                | Annual Vehicle | Annual Vehicle |
| Mode            | Operated | Transportation | Expenses    | Revenues  | Funds Annual    | Unlinked Trips | Revenue Miles  | Revenue Hours  |
| Demand Response | 58       | -              | \$3,705,157 | \$593,374 | \$313,058       | 199,396        | 1,023,161      | 67,432         |
| Bus             | -        | 4              | \$1,196,236 | \$104,703 | \$0             | 34,843         | 261,204        | 8,554          |
| Vanpool         | =        | 12             | \$89,262    | \$110,231 | \$0             | 17,319         | 132,398        | 3,066          |
| Total           | 58       | 16             | \$4,990,655 | \$808,308 | \$313,058       | 251,558        | 1,416,763      | 79,052         |