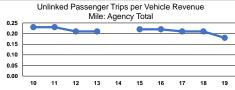

#### Service Effectiveness

|                 | Oci vice Lifectiveness                               |                                            |                                            |  |  |  |
|-----------------|------------------------------------------------------|--------------------------------------------|--------------------------------------------|--|--|--|
| Mode            | Operating Expenses<br>per Unlinked<br>Passenger Trip | Unlinked Trips per<br>Vehicle Revenue Mile | Unlinked Trips per<br>Vehicle Revenue Hour |  |  |  |
| Demand Response | \$18.58                                              | 0.2                                        | 3.0                                        |  |  |  |
| Bus             | \$34.33                                              | 0.1                                        | 4.1                                        |  |  |  |
| Vanpool         | \$5.15                                               | 0.1                                        | 5.6                                        |  |  |  |
| Total           | \$19.84                                              | 0.2                                        | 3.2                                        |  |  |  |
|                 |                                                      |                                            |                                            |  |  |  |