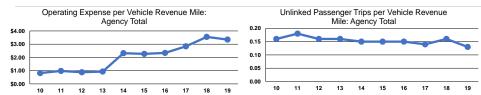

# **Service Efficiency**

| Mode            | Operating Expenses per<br>Vehicle Revenue Mile | Operating Expenses per<br>Vehicle Revenue Hour |  |
|-----------------|------------------------------------------------|------------------------------------------------|--|
| Demand Response | \$3.35                                         | \$29.53                                        |  |
| Total           | \$3.35                                         | <b>\$29.53</b>                                 |  |

|                 | Service Effectiveness                                |                                            |                                            |
|-----------------|------------------------------------------------------|--------------------------------------------|--------------------------------------------|
| Mode            | Operating Expenses<br>per Unlinked<br>Passenger Trip | Unlinked Trips per<br>Vehicle Revenue Mile | Unlinked Trips per<br>Vehicle Revenue Hour |
| Demand Response | \$25.99                                              | 0.1                                        | 1.1                                        |
| Total           | \$25.99                                              | 0.1                                        | 1.1                                        |