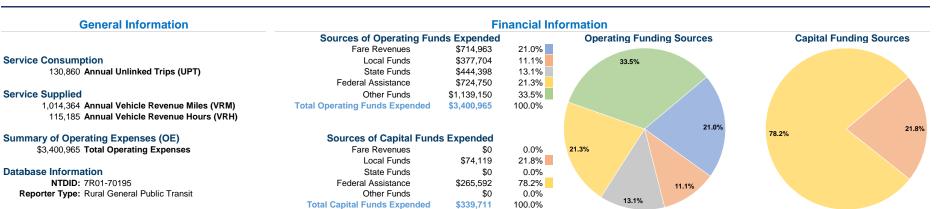

#### **Vehicles Operated** at Maximum Service

|                 | Directly | Purchased      | Operating   | Fare      |
|-----------------|----------|----------------|-------------|-----------|
| Mode            | Operated | Transportation | Expenses    | Revenues  |
| Demand Response | 28       | -              | \$3,400,965 | \$714,963 |
| Total           | 28       | -              | \$3,400,965 | \$714,963 |

| Uses of Capital |                       | Annual Vehicle | Annual Vehicle |
|-----------------|-----------------------|----------------|----------------|
| Funds           | Annual Unlinked Trips | Revenue Miles  | Revenue Hours  |
| \$339,711       | 130,860               | 1,014,364      | 115,185        |
| \$339.711       | 130.860               | 1.014.364      | 115.185        |

# **Service Efficiency**

| Mode            | Operating Expenses per<br>Vehicle Revenue Mile | Operating Expenses per<br>Vehicle Revenue Hour |  |
|-----------------|------------------------------------------------|------------------------------------------------|--|
| Demand Response | \$3.35                                         | \$29.53                                        |  |
| Total           | \$3.35                                         | <b>\$29.53</b>                                 |  |

|                 | Service Effectiveness                                |                                            |                                            |
|-----------------|------------------------------------------------------|--------------------------------------------|--------------------------------------------|
| Mode            | Operating Expenses<br>per Unlinked<br>Passenger Trip | Unlinked Trips per<br>Vehicle Revenue Mile | Unlinked Trips per<br>Vehicle Revenue Hour |
| Demand Response | \$25.99                                              | 0.1                                        | 1.1                                        |
| Total           | \$25.99                                              | 0.1                                        | 1.1                                        |