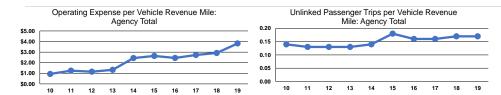

# Operating Expenses per Vehicle Revenue Mile Demand Response \$3.82 \$47.53 Total \$3.82 \$47.53

Service Efficiency

|                 |                                                      | ;                                          |                                            |
|-----------------|------------------------------------------------------|--------------------------------------------|--------------------------------------------|
| Mode            | Operating Expenses<br>per Unlinked<br>Passenger Trip | Unlinked Trips per<br>Vehicle Revenue Mile | Unlinked Trips per<br>Vehicle Revenue Hour |
| Demand Response | \$21.89                                              | 0.2                                        | 2.2                                        |
| Total           | \$21.89                                              | 0.2                                        | 2.2                                        |