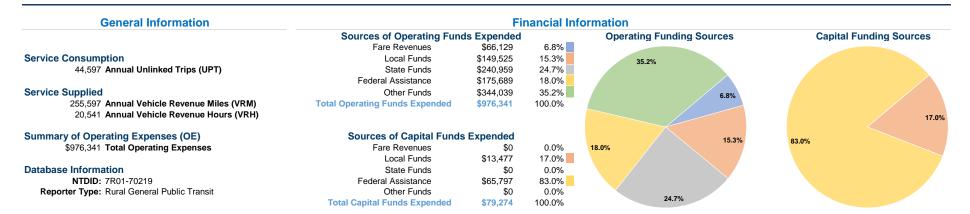

#### Vehicles Operated at Maximum Service

| Mode            | Directly<br>Operated | Purchased<br>Transportation | Operating<br>Expenses | Fare<br>Revenues | Uses of Capital Funds Annual Unlinked Trips | Annual Vehicle<br>Revenue Miles | Annual Vehicle<br>Revenue Hours |
|-----------------|----------------------|-----------------------------|-----------------------|------------------|---------------------------------------------|---------------------------------|---------------------------------|
| Demand Response | 13                   | -                           | \$976,341             | \$66,129         | \$79,274 44,597                             | 255,597                         | 20,541                          |
| Total           | 13                   | -                           | \$976,341             | \$66,129         | \$79,274 44,597                             | 255,597                         | 20,541                          |