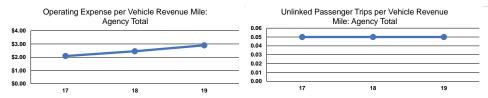

### Performance Measures

# Service Efficiency

**Total Capi** 

| Mode                   | Operating Expenses per<br>Vehicle Revenue Mile | Operating Expenses per<br>Vehicle Revenue Hour |
|------------------------|------------------------------------------------|------------------------------------------------|
| Demand Response        | \$2.94                                         | \$105.75                                       |
| Demand Response - Taxi | \$1.60                                         | \$75.02                                        |
| Total                  | \$2.90                                         | \$105.04                                       |