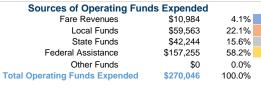

#### Summary of Operating Expenses (OE)

\$270,046 Total Operating Expenses

**Operating Funding Sources** 