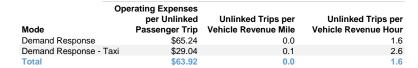

| 4,225         | 93,259                          | 2,571                           |

### Performance Measures

# Service Efficiency

**Total Capi** 

| Mode                   | Operating Expenses per<br>Vehicle Revenue Mile | Operating Expenses per<br>Vehicle Revenue Hour |
|------------------------|------------------------------------------------|------------------------------------------------|
| Demand Response        | \$2.94                                         | \$105.75                                       |
| Demand Response - Taxi | \$1.60                                         | \$75.02                                        |
| Total                  | \$2.90                                         | \$105.04                                       |



Service Effectiveness