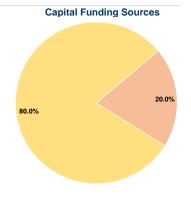

# **Financial Information**

| ources or oupitar r arias | Experiaca |        |  |
|---------------------------|-----------|--------|--|
| Fare Revenues             | \$0       | 0.0%   |  |
| Local Funds               | \$13,853  | 20.0%  |  |
| State Funds               | \$0       | 0.0%   |  |
| Federal Assistance        | \$55,411  | 80.0%  |  |
| Other Funds               | \$0       | 0.0%   |  |
| Capital Funds Expended    | \$69,264  | 100.0% |  |