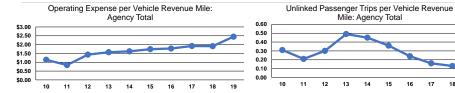

# Service Efficiency

| Operating Expenses per<br>Vehicle Revenue Mile | Operating Expenses per<br>Vehicle Revenue Hour |  |
|------------------------------------------------|------------------------------------------------|--|
| \$2.45                                         | \$43.20                                        |  |
| \$2.45                                         | \$43.20                                        |  |

|                 | Service Effectiveness                                |                                            |                                            |
|-----------------|------------------------------------------------------|--------------------------------------------|--------------------------------------------|
| Mode            | Operating Expenses<br>per Unlinked<br>Passenger Trip | Unlinked Trips per<br>Vehicle Revenue Mile | Unlinked Trips per<br>Vehicle Revenue Hour |
| Demand Response | \$18.69                                              | 0.1                                        | 2.3                                        |
| Total           | \$18.69                                              | 0.1                                        | 2.3                                        |