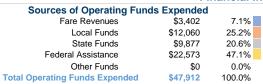

#### Summary of Operating Expenses (OE)

\$47,912 Total Operating Expenses

# Operating Funding Sources 47.1% 7.1% 25.2%

# Vehicles Operated at Maximum Service

| Fare     | Operating | Purchased      | Directly |  |
|----------|-----------|----------------|----------|--|
| Revenues | Expenses  | Transportation | Operated |  |
| \$3,402  | \$47,912  | -              | 2        |  |
| \$3,402  | \$47.912  | _              | 2        |  |