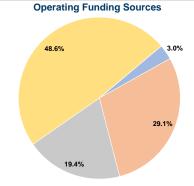

## Summary of Operating Expenses (OE)

\$66,098 Total Operating Expenses

# Vehicles Operated at Maximum Service

|                 | Directly | Purchased                               | Operating<br>Expenses | Fare<br>Revenues |
|-----------------|----------|-----------------------------------------|-----------------------|------------------|
| Mode            | Operated | Transportation                          |                       |                  |
| Demand Response | 2        | - · · · · · · · · · · · · · · · · · · · | \$66,098              | \$1,979          |
| Total           | 2        | _                                       | \$66,098              | \$1.979          |