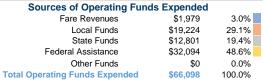

## Summary of Operating Expenses (OE)

\$66,098 Total Operating Expenses

# Vehicles Operated at Maximum Service

|                 | Directly | Purchased                               | Operating<br>Expenses | Fare<br>Revenues |
|-----------------|----------|-----------------------------------------|-----------------------|------------------|
| Mode            | Operated | Transportation                          |                       |                  |
| Demand Response | 2        | - · · · · · · · · · · · · · · · · · · · | \$66,098              | \$1,979          |
| Total           | 2        | _                                       | \$66,098              | \$1.979          |