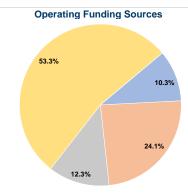

## **Summary of Operating Expenses (OE)**

\$74,208 Total Operating Expenses

#### Vehicles Operated at Maximum Service

 Directly
 Purchased
 Operating
 Fare

 Operated
 Transportation
 Expenses
 Revenues

 2
 \$74,208
 \$7,637

 2
 \$74,208
 \$7,637

 2
 \$74,208
 \$7,637

| Uses of Capital |                       | Annual Vehicle | Annual Vehicle |
|-----------------|-----------------------|----------------|----------------|
| Funds           | Annual Unlinked Trips | Revenue Miles  | Revenue Hours  |
| \$0             | 1,445                 | 32,575         | 1,438          |
| \$0             | 1,445                 | 32,575         | 1,438          |