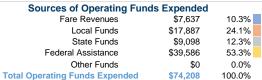

## **Summary of Operating Expenses (OE)**

\$74,208 Total Operating Expenses

#### Vehicles Operated at Maximum Service

 Directly
 Purchased
 Operating
 Fare

 Operated
 Transportation
 Expenses
 Revenues

 2
 \$74,208
 \$7,637

 2
 \$74,208
 \$7,637

 2
 \$74,208
 \$7,637

| Uses of Capital |                       | Annual Vehicle | Annual Vehicle |
|-----------------|-----------------------|----------------|----------------|
| Funds           | Annual Unlinked Trips | Revenue Miles  | Revenue Hours  |
| \$0             | 1,445                 | 32,575         | 1,438          |
| \$0             | 1,445                 | 32,575         | 1,438          |