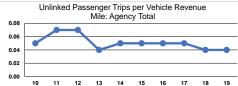

|                 | Service Effectiveness           |                      |                      |
|-----------------|---------------------------------|----------------------|----------------------|
|                 | Operating Expenses per Unlinked | Unlinked Trips per   | Unlinked Trips per   |
| Mode            | Passenger Trip                  | Vehicle Revenue Mile | Vehicle Revenue Hour |
| Demand Response | \$51.36                         | 0.0                  | 1.0                  |
| Total           | \$51.36                         | 0.0                  | 1.0                  |