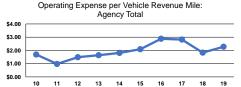

# Service Efficiency

| Operating Expenses per<br>Vehicle Revenue Mile | Operating Expenses per<br>Vehicle Revenue Hour |  |
|------------------------------------------------|------------------------------------------------|--|
| \$2.28                                         | \$51.61                                        |  |
| \$2.28                                         | \$51.61                                        |  |