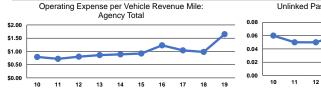

# **Service Efficiency**

|                 | Operating Expenses per | Operating Expenses per |
|-----------------|------------------------|------------------------|
| Mode            | Vehicle Revenue Mile   | Vehicle Revenue Hour   |
| Demand Response | \$1.65                 | \$33.74                |
| Total           | \$1.65                 | \$33.74                |