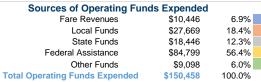

#### Sources of Capital Funds Expended

| Fare Revenues                | \$0 |
|------------------------------|-----|
| Local Funds                  | \$0 |
| State Funds                  | \$0 |
| Federal Assistance           | \$0 |
| Other Funds                  | \$0 |
| Total Capital Funds Expended | \$0 |
|                              |     |