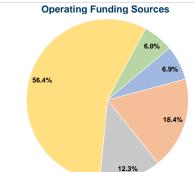

#### Sources of Capital Funds Expended

| Fare Revenues                | \$0 |
|------------------------------|-----|
| Local Funds                  | \$0 |
| State Funds                  | \$0 |
| Federal Assistance           | \$0 |
| Other Funds                  | \$0 |
| Total Capital Funds Expended | \$0 |
|                              |     |