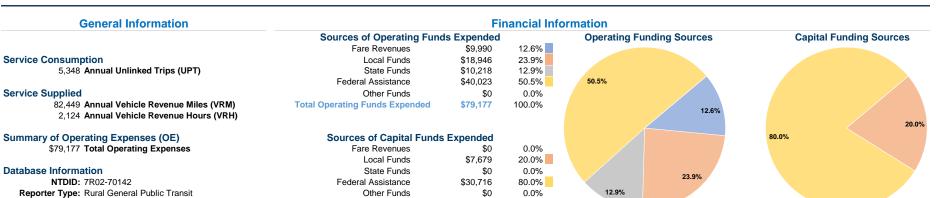

# **Doniphan County Services and Workskills**

2019 Annual Agency Profile

100.0%

Demand Response

# **Modal Characteristics**

\$38,395

# **Vehicles Operated** at Maximum Service

|                 | Directly | Purchased      | Operating | Fare     | Uses of Capital    |            | Annual Vehicle | Annual Vehicle |
|-----------------|----------|----------------|-----------|----------|--------------------|------------|----------------|----------------|
| Mode            | Operated | Transportation | Expenses  | Revenues | Funds Annual Unlir | iked Trips | Revenue Miles  | Revenue Hours  |
| Demand Response | 3        | -              | \$79,177  | \$9,990  | \$38,395           | 5,348      | 82,449         | 2,124          |
| Total           | 3        | -              | \$79,177  | \$9,990  | \$38,395           | 5,348      | 82,449         | 2,124          |

**Total Capital Funds Expended** 