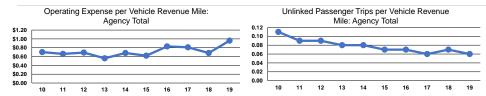

# **Performance Measures**

# Service Efficiency

|                 | Operating Expenses per | Operating Expenses per |
|-----------------|------------------------|------------------------|
| Mode            | Vehicle Revenue Mile   | Vehicle Revenue Hour   |
| Demand Response | \$0.96                 | \$37.28                |
| Total           | \$0.96                 | \$37.28                |

|      |                    | ;                    |                      |
|------|--------------------|----------------------|----------------------|
|      | Operating Expenses |                      |                      |
|      | per Unlinked       | Unlinked Trips per   | Unlinked Trips per   |
| Mode | Passenger Trip     | Vehicle Revenue Mile | Vehicle Revenue Hour |