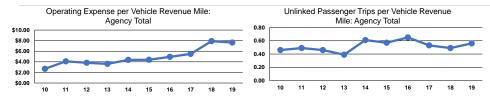

### Service Efficiency

| Operating Expenses per |
|------------------------|
| Vehicle Revenue Mile   |
| \$7.64                 |
| \$7.64                 |
|                        |

Operating Expenses per Vehicle Revenue Hour \$46.84

|                 | Service Effectiveness              |                      |                      |  |
|-----------------|------------------------------------|----------------------|----------------------|--|
|                 | Operating Expenses<br>per Unlinked | Unlinked Trips per   | Unlinked Trips per   |  |
| Mode            | Passenger Trip                     | Vehicle Revenue Mile | Vehicle Revenue Hour |  |
| Demand Response | \$13.74                            | 0.6                  | 3.4                  |  |
| Total           | \$13.74                            | 0.6                  | 3.4                  |  |