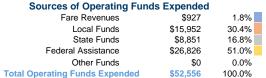

## Summary of Operating Expenses (OE) \$52,556 Total Operating Expenses

# **Operating Funding Sources** 1.8% 51.0% 30.4%

16.8%