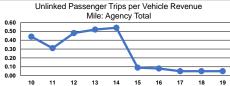

### **Performance Measures**

|                          | Service Effectiveness                                |                                            |                                            |  |
|--------------------------|------------------------------------------------------|--------------------------------------------|--------------------------------------------|--|
| Mode                     | Operating Expenses<br>per Unlinked<br>Passenger Trip | Unlinked Trips per<br>Vehicle Revenue Mile | Unlinked Trips per<br>Vehicle Revenue Hour |  |
| Demand Response<br>Total | \$67.20<br>\$67.20                                   | 0.1<br><b>0.1</b>                          | 1.9<br>1.9                                 |  |