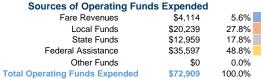

### Summary of Operating Expenses (OE)

\$72,909 Total Operating Expenses

# Vehicles Operated at Maximum Service

|                 | Directly<br>Operated | Purchased<br>Transportation | Operating<br>Expenses | Fare<br>Revenues |
|-----------------|----------------------|-----------------------------|-----------------------|------------------|
| Mode            |                      |                             |                       |                  |
| Demand Response | 3                    | -                           | \$72,909              | \$4,114          |
| Total           | 3                    | _                           | \$72,909              | \$4.114          |