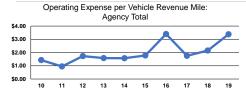

### **Performance Measures**

### Service Efficiency

| Operating Expenses per |
|------------------------|
| Vehicle Revenue Mile   |
| \$3.38                 |
| \$3.38                 |
|                        |

Operating Expenses per Vehicle Revenue Hour \$127.69 \$127.69