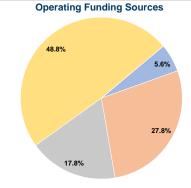

### Summary of Operating Expenses (OE)

\$72,909 Total Operating Expenses

# Vehicles Operated at Maximum Service

|                 | Directly<br>Operated | Purchased<br>Transportation | Operating<br>Expenses | Fare<br>Revenues |
|-----------------|----------------------|-----------------------------|-----------------------|------------------|
| Mode            |                      |                             |                       |                  |
| Demand Response | 3                    | -                           | \$72,909              | \$4,114          |
| Total           | 3                    | _                           | \$72,909              | \$4.114          |