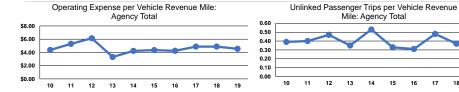

#### **Performance Measures**

Mode

Total

Demand Response

Service Efficiency

| Operating Expenses per | Operating Expenses per |
|------------------------|------------------------|
| Vehicle Revenue Mile   | Vehicle Revenue Hour   |
| \$4.55                 | \$33.71                |
| \$4.55                 | \$33.71                |

|                 | Service Effectiveness                                |                                            |                                            |
|-----------------|------------------------------------------------------|--------------------------------------------|--------------------------------------------|
| Mode            | Operating Expenses<br>per Unlinked<br>Passenger Trip | Unlinked Trips per<br>Vehicle Revenue Mile | Unlinked Trips per<br>Vehicle Revenue Hour |
| Demand Response | \$13.16                                              | 0.3                                        | 2.6                                        |
| Total           | \$13.16                                              | 0.3                                        | 2.6                                        |