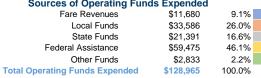

# General Information Financial Information Sources of Operating Funds Expended

**Service Consumption** 

9,799 Annual Unlinked Trips (UPT)

**Service Supplied** 

28,327 Annual Vehicle Revenue Miles (VRM) 3,826 Annual Vehicle Revenue Hours (VRH)

**Summary of Operating Expenses (OE)** 

\$128,965 Total Operating Expenses

**Database Information** 

NTDID: 7R02-70179

Reporter Type: Rural General Public Transit