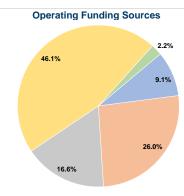

# General Information Financial Information Sources of Operating Funds Expended

**Service Consumption** 

9,799 Annual Unlinked Trips (UPT)

**Service Supplied** 

28,327 Annual Vehicle Revenue Miles (VRM) 3,826 Annual Vehicle Revenue Hours (VRH)

**Summary of Operating Expenses (OE)** 

\$128,965 Total Operating Expenses

**Database Information** 

NTDID: 7R02-70179

Reporter Type: Rural General Public Transit