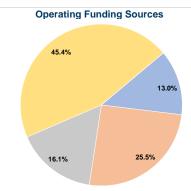

## Summary of Operating Expenses (OE)

\$72,350 Total Operating Expenses

### **Vehicles Operated** at Maximum Service

| Fare     | Operating | Purchased      | Directly |  |
|----------|-----------|----------------|----------|--|
| Revenues | Expenses  | Transportation | Operated |  |
| \$9,440  | \$72,350  |                | 2        |  |
| \$9,440  | \$72,350  | -              | 2        |  |