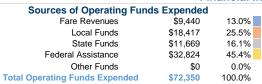

## Summary of Operating Expenses (OE)

\$72,350 Total Operating Expenses

### **Vehicles Operated** at Maximum Service

| Fare     | Operating | Purchased      | Directly |  |
|----------|-----------|----------------|----------|--|
| Revenues | Expenses  | Transportation | Operated |  |
| \$9,440  | \$72,350  |                | 2        |  |
| \$9,440  | \$72,350  | -              | 2        |  |