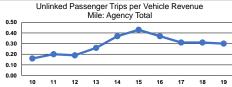

|                 |                                                      | Service Effectiveness                      | ;                                          |
|-----------------|------------------------------------------------------|--------------------------------------------|--------------------------------------------|
| Mode            | Operating Expenses<br>per Unlinked<br>Passenger Trip | Unlinked Trips per<br>Vehicle Revenue Mile | Unlinked Trips per<br>Vehicle Revenue Hour |
| Demand Response | \$11.75                                              | 0.3                                        | 9.2                                        |
| Total           | \$11.75                                              | 0.3                                        | 9.2                                        |