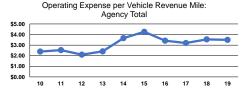

# **Service Efficiency**

| Mode            | Operating Expenses per<br>Vehicle Revenue Mile | Operating Expenses per<br>Vehicle Revenue Hour |
|-----------------|------------------------------------------------|------------------------------------------------|
| Demand Response | \$3.50                                         | \$107.99                                       |
| Total           | \$3.50                                         | <b>\$107.99</b>                                |