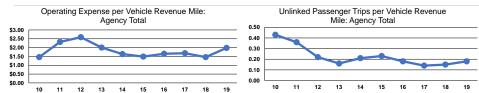

# **Service Efficiency**

| Mode            | Operating Expenses per<br>Vehicle Revenue Mile | Operating Expenses per<br>Vehicle Revenue Hour |  |
|-----------------|------------------------------------------------|------------------------------------------------|--|
| Demand Response | \$1.98                                         | \$78.08                                        |  |
| Total           | \$1.98                                         | \$78.08                                        |  |

|                 | Service Effectiveness                                |                                            |                                            |
|-----------------|------------------------------------------------------|--------------------------------------------|--------------------------------------------|
| Mode            | Operating Expenses<br>per Unlinked<br>Passenger Trip | Unlinked Trips per<br>Vehicle Revenue Mile | Unlinked Trips per<br>Vehicle Revenue Hour |
| Demand Response | \$10.71                                              | 0.2                                        | 7.3                                        |
| Total           | \$10.71                                              | 0.2                                        | 7.3                                        |