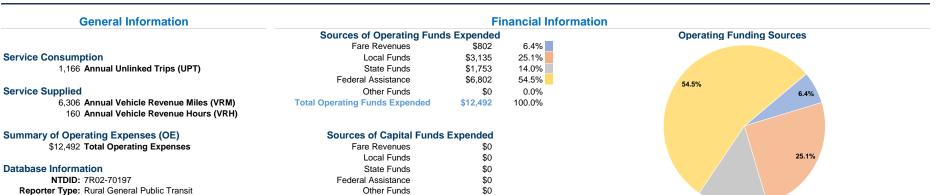

#### **Modal Characteristics**

**Total Capital Funds Expended** 

## **Vehicles Operated** at Maximum Service

|                 | Directly | Purchased      | Operating | Fare     |
|-----------------|----------|----------------|-----------|----------|
| Mode            | Operated | Transportation | Expenses  | Revenues |
| Demand Response | 1        | <u>-</u>       | \$12,492  | \$802    |
| Total           | 1        | -              | \$12,492  | \$802    |

| Uses of Capital |                       | Annual Vehicle | Annual Vehicle |
|-----------------|-----------------------|----------------|----------------|
| Funds           | Annual Unlinked Trips | Revenue Miles  | Revenue Hours  |
| \$0             | 1,166                 | 6,306          | 160            |
| \$0             | 1.166                 | 6.306          | 160            |

14.0%