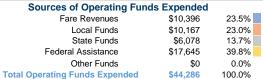

### **Financial Information**

| Sources of Capital Funds     | ⊏xpenaea |
|------------------------------|----------|
| Fare Revenues                | \$0      |
| Local Funds                  | \$0      |
| State Funds                  | \$0      |
| Federal Assistance           | \$0      |
| Other Funds                  | \$0      |
| Total Capital Funds Expended | \$0      |