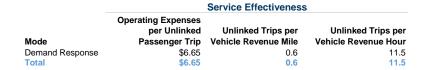

### Service Efficiency

|                 | Operating Expenses per | Operating Expenses per |  |
|-----------------|------------------------|------------------------|--|
| Mode            | Vehicle Revenue Mile   | Vehicle Revenue Hour   |  |
| Demand Response | \$3.95                 | \$76.49                |  |
| Total           | \$3.95                 | \$76.49                |  |