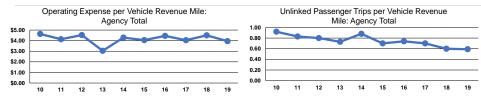

| Annual Vehicle |  |
|-----------------|----|-----------------------|---------------|----------------|--|
| Func            | ls | Annual Unlinked Trips | Revenue Miles | Revenue Hours  |  |
| 9               | 0  | 6,660                 | 11,223        | 579            |  |
| \$              | 0  | 6,660                 | 11,223        | 579            |  |

### **Performance Measures**

### Service Efficiency

|                 | Operating Expenses per | Operating Expenses per |  |
|-----------------|------------------------|------------------------|--|
| Mode            | Vehicle Revenue Mile   | Vehicle Revenue Hour   |  |
| Demand Response | \$3.95                 | \$76.49                |  |
| Total           | \$3.95                 | \$76.49                |  |