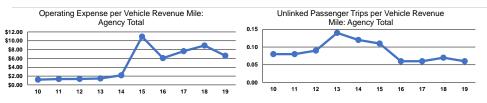

| Mode            | Operating Expenses per<br>Vehicle Revenue Mile | Operating Expenses per<br>Vehicle Revenue Hour |
|-----------------|------------------------------------------------|------------------------------------------------|
| Demand Response | \$6.61                                         | \$101.28                                       |
| Total           | \$6.61                                         | \$101.28                                       |

|                 | Service Effectiveness                                |                                            |                                            |  |
|-----------------|------------------------------------------------------|--------------------------------------------|--------------------------------------------|--|
| Mode            | Operating Expenses<br>per Unlinked<br>Passenger Trip | Unlinked Trips per<br>Vehicle Revenue Mile | Unlinked Trips per<br>Vehicle Revenue Hour |  |
| Demand Response | \$104.40                                             | 0.1                                        | 1.0                                        |  |
| Total           | \$104.40                                             | 0.1                                        | 1.0                                        |  |