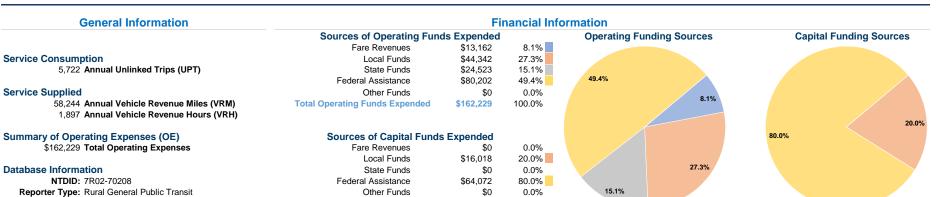

## **Modal Characteristics**

\$80,090

**Total Capital Funds Expended** 

## **Vehicles Operated** at Maximum Service

| Mode                     | Directly<br>Operated | Purchased<br>Transportation | Operating<br>Expenses         | Fare<br>Revenues            | Uses of Capital<br>Funds Annual Unlinked | Annual Vehicle rips Revenue Miles | Annual Vehicle<br>Revenue Hours |
|--------------------------|----------------------|-----------------------------|-------------------------------|-----------------------------|------------------------------------------|-----------------------------------|---------------------------------|
| Demand Response<br>Total | 4                    | -                           | \$162,229<br><b>\$162,229</b> | \$13,162<br><b>\$13,162</b> | \$80,090<br>\$80,090                     | ,722 58,244<br>,722 58,244        | 1,897<br><b>1,897</b>           |