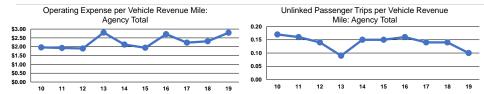

## **Service Efficiency**

| Mode            | Operating Expenses per<br>Vehicle Revenue Mile | Operating Expenses per<br>Vehicle Revenue Hour |
|-----------------|------------------------------------------------|------------------------------------------------|
| Demand Response | \$2.79                                         | \$85.52                                        |
| Total           | <b>\$2.79</b>                                  | \$85.52                                        |

|                 | Service Effectiveness                                |                                            |                                            |  |  |
|-----------------|------------------------------------------------------|--------------------------------------------|--------------------------------------------|--|--|
| Mode            | Operating Expenses<br>per Unlinked<br>Passenger Trip | Unlinked Trips per<br>Vehicle Revenue Mile | Unlinked Trips per<br>Vehicle Revenue Hour |  |  |
| Demand Response | \$28.35                                              | 0.1                                        | 3.0                                        |  |  |
| Total           | \$28.35                                              | 0.1                                        | 3.0                                        |  |  |