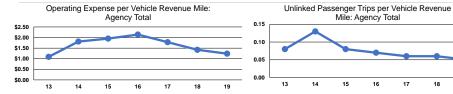

### **Performance Measures**

Demand Response

Mode

### Service Efficiency

| Mode            | Operating Expenses per<br>Vehicle Revenue Mile | Operating Expenses per<br>Vehicle Revenue Hour |
|-----------------|------------------------------------------------|------------------------------------------------|
| Demand Response | \$1.24                                         | \$30.20                                        |
| Total           | \$1.24                                         | <b>\$30.20</b>                                 |

|                 | Service Effectiveness                                |                                            |                                            |
|-----------------|------------------------------------------------------|--------------------------------------------|--------------------------------------------|
| Mode            | Operating Expenses<br>per Unlinked<br>Passenger Trip | Unlinked Trips per<br>Vehicle Revenue Mile | Unlinked Trips per<br>Vehicle Revenue Hour |
| Demand Response | \$23.09                                              | 0.1                                        | 1.3                                        |
| Total           | \$23.09                                              | 0.1                                        | 1.3                                        |