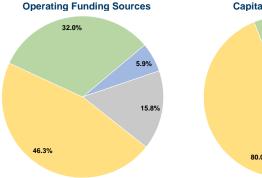

### **Financial Information**

# **Sources of Capital Funds Expended**

| Sources of Capital Fullus Experiueu |           |        |  |
|-------------------------------------|-----------|--------|--|
| Fare Revenues                       | \$0       | 0.0%   |  |
| Local Funds                         | \$0       | 0.0%   |  |
| State Funds                         | \$0       | 0.0%   |  |
| Federal Assistance                  | \$111,126 | 80.0%  |  |
| Other Funds                         | \$27,782  | 20.0%  |  |
| Total Capital Funds Expended        | \$138,908 | 100.0% |  |