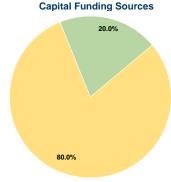

# **Sources of Capital Funds Expended**

| Sources of Capital Fullus Experiueu |           |        |  |
|-------------------------------------|-----------|--------|--|
| Fare Revenues                       | \$0       | 0.0%   |  |
| Local Funds                         | \$0       | 0.0%   |  |
| State Funds                         | \$0       | 0.0%   |  |
| Federal Assistance                  | \$111,126 | 80.0%  |  |
| Other Funds                         | \$27,782  | 20.0%  |  |
| Total Capital Funds Expended        | \$138,908 | 100.0% |  |