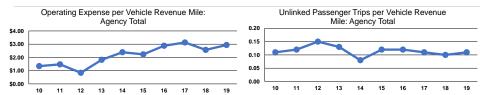

# Service Efficiency

Operating Expenses per
Vehicle Revenue Mile
\$2.94
\$2.94
\$61.83

| Mode            | Operating Expenses<br>per Unlinked<br>Passenger Trip | Unlinked Trips per<br>Vehicle Revenue Mile | Unlinked Trips per<br>Vehicle Revenue Hour |
|-----------------|------------------------------------------------------|--------------------------------------------|--------------------------------------------|
| Demand Response | \$25.77                                              | 0.1                                        | 2.4                                        |
| Total           | \$25.77                                              | 0.1                                        | 2.4                                        |