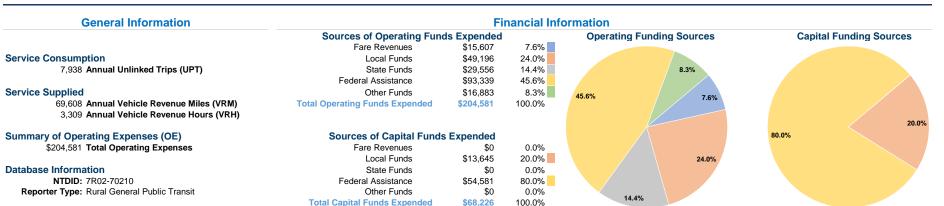

## Vehicles Operated at Maximum Service

 Directly
 Purchased
 Operating
 Fare

 Operated
 Transportation
 Expenses
 Revenues

 3
 \$204,581
 \$15,607

 3
 \$204,581
 \$15,607

 
 Uses of Capital Funds
 Annual Unlinked Trips
 Annual Vehicle Revenue Miles
 Annual Vehicle Revenue Hours

 \$68,226
 7,938
 69,608
 3,309

 \$68,226
 7,938
 69,608
 3,309