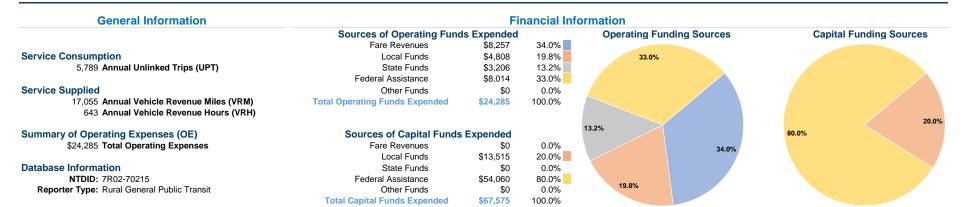

#### **Vehicles Operated** at Maximum Service

|                 | Directly | Purchased      | Operating | Fare     |
|-----------------|----------|----------------|-----------|----------|
| Mode            | Operated | Transportation | Expenses  | Revenues |
| Demand Response | 1        | <u>-</u>       | \$24,285  | \$8,257  |
| Total           | 1        | -              | \$24,285  | \$8,257  |

| Uses of Capital |                       | Annual Vehicle | Annual Vehicle |
|-----------------|-----------------------|----------------|----------------|
| Funds           | Annual Unlinked Trips | Revenue Miles  | Revenue Hours  |
| \$67,575        | 5,789                 | 17,055         | 643            |
| \$67,575        | 5,789                 | 17,055         | 643            |