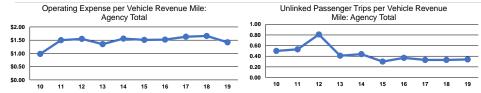

# **Service Efficiency**

| Mode            | Operating Expenses per<br>Vehicle Revenue Mile | Operating Expenses per<br>Vehicle Revenue Hour |
|-----------------|------------------------------------------------|------------------------------------------------|
| Demand Response | \$1.42                                         | \$37.77                                        |
| Total           | \$1.42                                         | \$37.77                                        |

|                 | Service Effectiveness                                |                                            |                                            |
|-----------------|------------------------------------------------------|--------------------------------------------|--------------------------------------------|
| Mode            | Operating Expenses<br>per Unlinked<br>Passenger Trip | Unlinked Trips per<br>Vehicle Revenue Mile | Unlinked Trips per<br>Vehicle Revenue Hour |
| Demand Response | \$4.20                                               | 0.3                                        | 9.0                                        |
| Total           | \$4.20                                               | 0.3                                        | 9.0                                        |