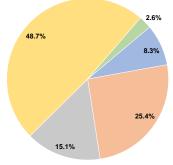

**Operating Funding Sources** 

### Summary of Operating Expenses (OE)

\$413,782 Total Operating Expenses