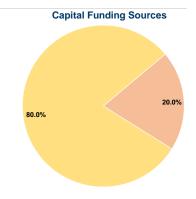

# **Sources of Capital Funds Expended**

| Ocurous or Cupitar rainas Experiaca |          |        |  |  |  |
|-------------------------------------|----------|--------|--|--|--|
| Fare Revenues                       | \$0      | 0.0%   |  |  |  |
| Local Funds                         | \$15,638 | 20.0%  |  |  |  |
| State Funds                         | \$0      | 0.0%   |  |  |  |
| Federal Assistance                  | \$62,552 | 80.0%  |  |  |  |
| Other Funds                         | \$0      | 0.0%   |  |  |  |
| Total Capital Funds Expended        | \$78,190 | 100.0% |  |  |  |
|                                     |          |        |  |  |  |