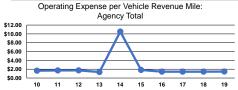

### Service Efficiency

| Operating Expenses per |
|------------------------|
| Vehicle Revenue Mile   |
| \$1.47                 |
| \$1.47                 |
|                        |

Operating Expenses per Vehicle Revenue Hour \$53.71