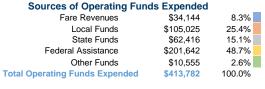

**Operating Funding Sources** 

### Summary of Operating Expenses (OE)

\$413,782 Total Operating Expenses