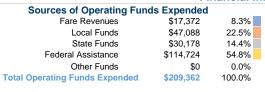

#### 5,125 Annual venicle Revenue Hours (VR

Summary of Operating Expenses (OE) \$209,362 Total Operating Expenses