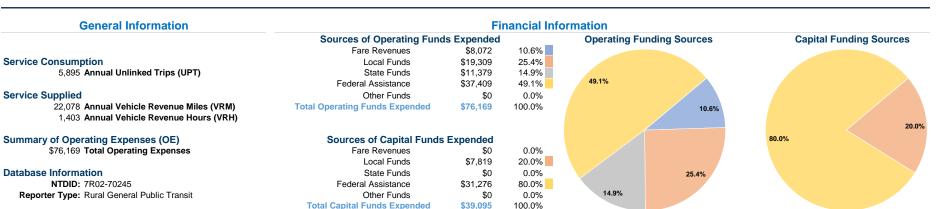

## **Vehicles Operated** at Maximum Service

|                 | Directly | Purchased      | Operating | Fare     | Uses of Capital         | Annual Vehicle    | Annual Vehicle |
|-----------------|----------|----------------|-----------|----------|-------------------------|-------------------|----------------|
| Mode            | Operated | Transportation | Expenses  | Revenues | Funds Annual Unlinked T | ips Revenue Miles | Revenue Hours  |
| Demand Response | 3        | -              | \$76,169  | \$8,072  | \$39,095                | 395 22,078        | 1,403          |
| Total           | 3        | -              | \$76,169  | \$8,072  | \$39,095                | 895 22,078        | 1,403          |