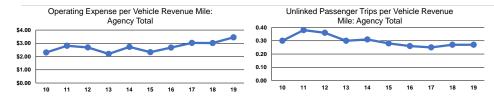

## Service Efficiency

|                 | Operating Expenses per | Operating Expenses per |
|-----------------|------------------------|------------------------|
| Mode            | Vehicle Revenue Mile   | Vehicle Revenue Hour   |
| Demand Response | \$3.45                 | \$54.29                |
| Total           | \$3.45                 | \$54.29                |

Service Effectiveness **Operating Expenses** per Unlinked Unlinked Trips per Unlinked Trips per Mode Passenger Trip Vehicle Revenue Mile Vehicle Revenue Hour Demand Response \$12.92 0.3 4.2 \$12.92 0.3 4.2