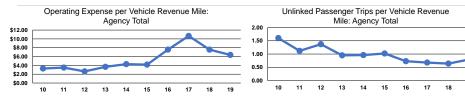

#### **Performance Measures**

## Service Efficiency

Mode Operating Expenses per Wode Vehicle Revenue Mile Demand Response \$6.37 Total \$6.37

Operating Expenses per Vehicle Revenue Hour \$31.31

|                          | Service Effectiveness                                |                                            |                                            |  |
|--------------------------|------------------------------------------------------|--------------------------------------------|--------------------------------------------|--|
| Mode                     | Operating Expenses<br>per Unlinked<br>Passenger Trip | Unlinked Trips per<br>Vehicle Revenue Mile | Unlinked Trips per<br>Vehicle Revenue Hour |  |
| Demand Response<br>Total | \$7.92<br>\$7.92                                     | 8.0<br>8.0                                 | 4.0<br>4.0                                 |  |