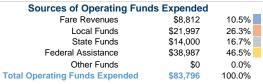

## **Summary of Operating Expenses (OE)**

\$83,796 Total Operating Expenses

# Vehicles Operated at Maximum Service

|                 | Directly | Purchased      | Operating | Fare     |
|-----------------|----------|----------------|-----------|----------|
| Mode            | Operated | Transportation | Expenses  | Revenues |
| Demand Response | 2        | =              | \$83,796  | \$8,812  |
| Total           | 2        | -              | \$83,796  | \$8,812  |