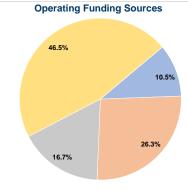

## **Summary of Operating Expenses (OE)**

\$83,796 Total Operating Expenses

# Vehicles Operated at Maximum Service

|                 | Directly | Purchased      | Operating | Fare     |
|-----------------|----------|----------------|-----------|----------|
| Mode            | Operated | Transportation | Expenses  | Revenues |
| Demand Response | 2        | =              | \$83,796  | \$8,812  |
| Total           | 2        | -              | \$83,796  | \$8,812  |