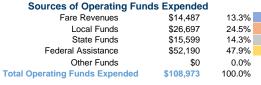

**Project Concern** 2019 Annual Agency Profile

504 Kansas Avenue Atchinson, KS 66002



## **Service Consumption**

8,948 Annual Unlinked Trips (UPT)

#### Service Supplied

29,057 Annual Vehicle Revenue Miles (VRM) 3,736 Annual Vehicle Revenue Hours (VRH)

#### Summary of Operating Expenses (OE)

\$108,973 Total Operating Expenses

#### **Database Information**

NTDID: 7R02-70267

Reporter Type: Rural General Public Transit

#### **Financial Information**



| Sources of Capital Funds Expended |          |        |  |
|-----------------------------------|----------|--------|--|
| Fare Revenues                     | \$0      | 0.0%   |  |
| Local Funds                       | \$8,009  | 20.0%  |  |
| State Funds                       | \$0      | 0.0%   |  |
| Federal Assistance                | \$32,036 | 80.0%  |  |
| Other Funds                       | \$0      | 0.0%   |  |
| Capital Funds Expended            | \$40,045 | 100.0% |  |
|                                   |          |        |  |





#### **Modal Characteristics**

# **Operation Characteristics**

## **Vehicles Operated** at Maximum Service

| Mode  | Directly<br>Operated | Purchased<br>Transportation | Operating<br>Expenses | Fare<br>Revenues |
|-------|-------------------