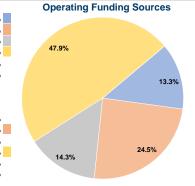

) 3,736 Annual Vehicle Revenue Hours (VRH)

#### Summary of Operating Expenses (OE)

\$108,973 Total Operating Expenses

#### **Database Information**

NTDID: 7R02-70267

Reporter Type: Rural General Public Transit

#### **Financial Information**



| Sources of Capital Funds Expended |          |        |  |
|-----------------------------------|----------|--------|--|
| Fare Revenues                     | \$0      | 0.0%   |  |
| Local Funds                       | \$8,009  | 20.0%  |  |
| State Funds                       | \$0      | 0.0%   |  |
| Federal Assistance                | \$32,036 | 80.0%  |  |
| Other Funds                       | \$0      | 0.0%   |  |
| Capital Funds Expended            | \$40,045 | 100.0% |  |
|                                   |          |        |  |





#### **Modal Characteristics**

# **Operation Characteristics**

## **Vehicles Operated** at Maximum Service

| Mode  | Directly<br>Operated | Purchased<br>Transportation | Operating<br>Expenses | Fare<br>Revenues |
|-------|----------------------|-----------------------------|-----------------------|------------------|
|       |                      |                             |                       |                  |
| Total | 3                    | -                           | \$108,973             | \$14,487         |

| Uses of Capital |                       | Annual Vehicle | Annual Vehicle |
|-----------------|-----------------------|----------------|----------------|
| Funds           | Annual Unlinked Trips | Revenue Miles  | Revenue Hours  |
| \$40,045        | 8,948