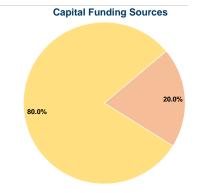

#### **Financial Information**

| Sources of Capital Funds Expended |          |        |  |
|-----------------------------------|----------|--------|--|
| Fare Revenues                     | \$0      | 0.0%   |  |
| Local Funds                       | \$8,009  | 20.0%  |  |
| State Funds                       | \$0      | 0.0%   |  |
| Federal Assistance                | \$32,036 | 80.0%  |  |
| Other Funds                       | \$0      | 0.0%   |  |
| Capital Funds Expended            | \$40,045 | 100.0% |  |
|                                   |          |        |  |