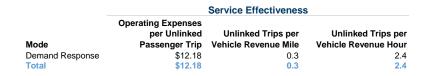

#### Service Efficiency

Total (

|                 | Operating Expenses per | Operating Expenses per<br>Vehicle Revenue Hour |  |
|-----------------|------------------------|------------------------------------------------|--|
| Mode            | Vehicle Revenue Mile   |                                                |  |
| Demand Response | \$3.75                 | \$29.17                                        |  |
| Total           | \$3.75                 | \$29.17                                        |  |