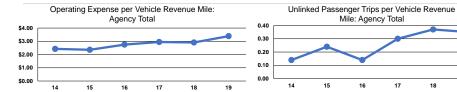

# Service Efficiency

|                 | Operating Expenses per |  |
|-----------------|------------------------|--|
| Mode            | Vehicle Revenue Mile   |  |
| Demand Response | \$3.39                 |  |
| Total           | \$3.39                 |  |

Operating Expenses per Vehicle Revenue Hour \$75.38

|                 | Service Effectiveness              |                      |                      |  |
|-----------------|------------------------------------|----------------------|----------------------|--|
|                 | Operating Expenses<br>per Unlinked | Unlinked Trips per   | Unlinked Trips per   |  |
| Mode            | Passenger Trip                     | Vehicle Revenue Mile | Vehicle Revenue Hour |  |
| Demand Response | \$9.64                             | 0.4                  | 7.8                  |  |
| Total           | \$9.64                             | 0.4                  | 7.8                  |  |