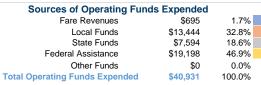

# Service Supplied

12,089 Annual Vehicle Revenue Miles (VRM) 543 Annual Vehicle Revenue Hours (VRH)

Summary of Operating Expenses (OE) \$40,931 Total Operating Expenses

# **Vehicles Operated** at Maximum Service

|                 | Directly | Purchased      | Operating | Fare     |
|-----------------|----------|----------------|-----------|----------|
| Mode            | Operated | Transportation | Expenses  | Revenues |
| Demand Response | 2        | -              | \$40,931  | \$695    |
| Total           | 2        | -              | \$40,931  | \$695    |