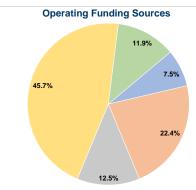

# Summary of Operating Expenses (OE) \$228,751 Total Operating Expenses

# **Vehicles Operated** at Maximum Service

|                 | Directly | Purchased      | Operating | Fare     |
|-----------------|----------|----------------|-----------|----------|
| Mode            | Operated | Transportation | Expenses  | Revenues |
| Demand Response | 4        | -              | \$228,751 | \$17,058 |
| Total           | 4        | -              | \$228,751 | \$17.058 |