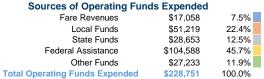

# Summary of Operating Expenses (OE) \$228,751 Total Operating Expenses

# **Vehicles Operated** at Maximum Service

|                 | Directly | Purchased      | Operating | Fare     |
|-----------------|----------|----------------|-----------|----------|
| Mode            | Operated | Transportation | Expenses  | Revenues |
| Demand Response | 4        | -              | \$228,751 | \$17,058 |
| Total           | 4        | -              | \$228,751 | \$17.058 |