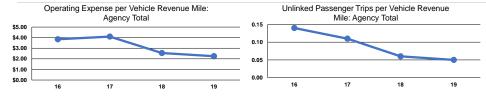

## Service Efficiency

| Operating Expenses per | Operatir                       |  |
|------------------------|--------------------------------|--|
| Vehicle Revenue Mile   | Vehicl                         |  |
| \$2.25                 |                                |  |
| \$2.25                 |                                |  |
|                        | Vehicle Revenue Mile<br>\$2.25 |  |

|                 | Service Effectiveness                                |                                            |                                            |  |  |
|-----------------|------------------------------------------------------|--------------------------------------------|--------------------------------------------|--|--|
| Mode            | Operating Expenses<br>per Unlinked<br>Passenger Trip | Unlinked Trips per<br>Vehicle Revenue Mile | Unlinked Trips per<br>Vehicle Revenue Hour |  |  |
| Demand Response | \$43.86                                              | 0.1                                        | 0.9                                        |  |  |
| Total           | \$43.86                                              | 0.1                                        | 0.9                                        |  |  |