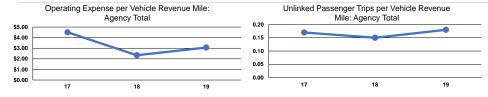

### **Performance Measures**

### Service Efficiency

|                 | Operating Expenses per<br>Vehicle Revenue Mile |  |
|-----------------|------------------------------------------------|--|
| Mode            |                                                |  |
| Demand Response | \$3.07                                         |  |
| Total           | \$3.07                                         |  |

Operating Expenses per Vehicle Revenue Hour \$97.44 \$97.44

|                          |                                                      | 3                                          |                                            |
|--------------------------|------------------------------------------------------|--------------------------------------------|--------------------------------------------|
| Mode                     | Operating Expenses<br>per Unlinked<br>Passenger Trip | Unlinked Trips per<br>Vehicle Revenue Mile | Unlinked Trips per<br>Vehicle Revenue Hour |
| Demand Response<br>Total | \$16.98<br><b>\$16.98</b>                            | 0.2<br>0.2                                 | 5.7<br>5.7                                 |