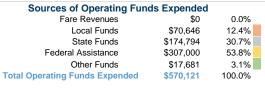

#### Summary of Operating Expenses (OE)

\$570,121 Total Operating Expenses

# **Sources of Capital Funds Expended**

| oodroes or oupitar runus     | Expended  |        |
|------------------------------|-----------|--------|
| Fare Revenues                | \$0       | 0.0%   |
| Local Funds                  | \$20,724  | 20.0%  |
| State Funds                  | \$0       | 0.0%   |
| Federal Assistance           | \$82,897  | 80.0%  |
| Other Funds                  | \$0       | 0.0%   |
| Total Capital Funds Expended | \$103,621 | 100.0% |