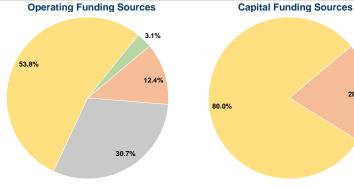

#### Summary of Operating Expenses (OE)

\$570,121 Total Operating Expenses

# **Sources of Capital Funds Expended**

| oodroes or oupitar runus     | Expended  |        |
|------------------------------|-----------|--------|
| Fare Revenues                | \$0       | 0.0%   |
| Local Funds                  | \$20,724  | 20.0%  |
| State Funds                  | \$0       | 0.0%   |
| Federal Assistance           | \$82,897  | 80.0%  |
| Other Funds                  | \$0       | 0.0%   |
| Total Capital Funds Expended | \$103,621 | 100.0% |