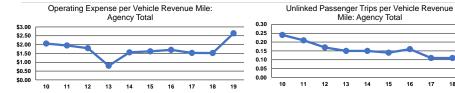

# Service Efficiency

|                 | Operating Expenses per | Operating Expenses per |
|-----------------|------------------------|------------------------|
| Mode            | Vehicle Revenue Mile   | Vehicle Revenue Hour   |
| Demand Response | \$2.64                 | \$62.73                |
| Total           | \$2.64                 | \$62.73                |

|                 | Service Effectiveness           |                    |                      |
|-----------------|---------------------------------|--------------------|----------------------|
|                 | Operating Expenses per Unlinked | Unlinked Trips per | Unlinked Trips per   |
| Mode            | Passenger Trip                  |                    | Vehicle Revenue Hour |
| Demand Response | \$16.38                         | 0.2                | 3.8                  |
| Total           | \$16.38                         | 0.2                | 3.8                  |