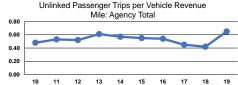

Operating Expenses per Vehicle Revenue Hour \$33.24

|                 |                                                      | Service Effectiveness                      |                                            |
|-----------------|------------------------------------------------------|--------------------------------------------|--------------------------------------------|
| Mode            | Operating Expenses<br>per Unlinked<br>Passenger Trip | Unlinked Trips per<br>Vehicle Revenue Mile | Unlinked Trips per<br>Vehicle Revenue Hour |
| Demand Response | \$13.39                                              | 0.7                                        | 2.5                                        |
| Total           | \$13.39                                              | 0.7                                        | 2.5                                        |