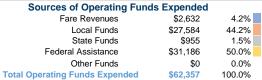

### 2019 Annual Agency Profile

### **General Information**

Service Consumption 4,656 Annual Unlinked Trips (UPT)

### Service Supplied

7,150 Annual Vehicle Revenue Miles (VRM) 1,876 Annual Vehicle Revenue Hours (VRH)

### Summary of Operating Expenses (OE)

\$62,357 Total Operating Expenses

### **Database Information**

NTDID: 7R03-70067

Reporter Type: Rural General Public Transit

### **Financial Information**



### Sources of Capital Funds Expended

# Operating Funding Sources 50.0% 4.2%

### **Modal Characteristics**

## **Operation Characteristics**

# Vehicles Operated at Maximum Service

|                 | Directly<br>Operated | Purchased<br>Transportation             | Operating<br>Expenses | Fare<br>Revenues |
|-----------------|----------------------|-----------------------------------------|-----------------------|------------------|
| Mode            |                      |                                         |                       |                  |
| Demand Response | 2                    | - · · · · · · · · · · · · · · · · · · · | \$62,357              | \$2,632          |
| Total           | 2                    | _                                       | \$62,357