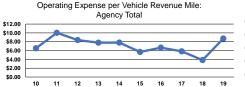

### Service Efficiency

|                 | Operating Expenses per |
|-----------------|------------------------|
| Mode            | Vehicle Revenue Mile   |
| Demand Response | \$8.72                 |
| Total           | \$8.72                 |
|                 |                        |