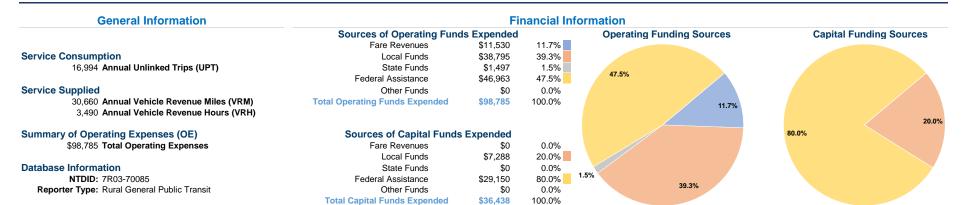

#### **Vehicles Operated** at Maximum Service

|                 | Directly<br>Operated | Purchased<br>Transportation | Operating<br>Expenses | Fare     |
|-----------------|----------------------|-----------------------------|-----------------------|----------|
| Mode            |                      |                             |                       | Revenues |
| Demand Response | 3                    | · -                         | \$98,785              | \$11,530 |
| Total           | 3                    | _                           | \$98.785              | \$11.530 |

| Uses of Capital |                       | Annual Vehicle | Annual Vehicle |
|-----------------|-----------------------|----------------|----------------|
| Funds           | Annual Unlinked Trips | Revenue Miles  | Revenue Hours  |
| \$36,438        | 16,994                | 30,660         | 3,490          |
| \$36,438        | 16,994                | 30,660         | 3,490          |