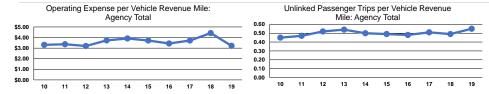

# **Service Efficiency**

| Mode            | Operating Expenses per<br>Vehicle Revenue Mile | Operating Expenses per<br>Vehicle Revenue Hour |  |
|-----------------|------------------------------------------------|------------------------------------------------|--|
| Demand Response | \$3.22                                         | \$28.31                                        |  |
| Total           | \$3.22                                         | \$28.31                                        |  |

|                 | Service Effectiveness                                |                                            |                                            |
|-----------------|------------------------------------------------------|--------------------------------------------|--------------------------------------------|
| Mode            | Operating Expenses<br>per Unlinked<br>Passenger Trip | Unlinked Trips per<br>Vehicle Revenue Mile | Unlinked Trips per<br>Vehicle Revenue Hour |
| Demand Response | \$5.81                                               | 0.6                                        | 4.9                                        |
| Total           | \$5.81                                               | 0.6                                        | 4.9                                        |