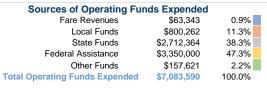

# Summary of Operating Expenses (OE)

\$7,083,590 Total Operating Expenses

# **Financial Information**