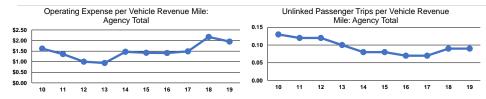

# **Service Efficiency**

| Mode            | Operating Expenses per<br>Vehicle Revenue Mile | Operating Expenses per<br>Vehicle Revenue Hour |
|-----------------|------------------------------------------------|------------------------------------------------|
| Demand Response | \$1.95                                         | \$36.78                                        |
| Total           | \$1.95                                         | \$36.78                                        |

|                 | Service Effectiveness                                |                                            |                                            |
|-----------------|------------------------------------------------------|--------------------------------------------|--------------------------------------------|
| Mode            | Operating Expenses<br>per Unlinked<br>Passenger Trip | Unlinked Trips per<br>Vehicle Revenue Mile | Unlinked Trips per<br>Vehicle Revenue Hour |
| Demand Response | \$22.60                                              | 0.1                                        | 1.6                                        |
| Total           | \$22.60                                              | 0.1                                        | 1.6                                        |