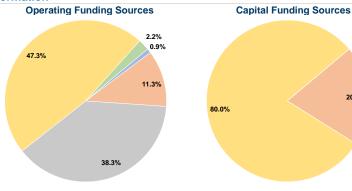

# Sources of Capital Funds Expended

| oodi ocs of oapital I alla   | 3 Experiaca |        |
|------------------------------|-------------|--------|
| Fare Revenues                | \$0         | 0.0%   |
| Local Funds                  | \$235,072   | 20.0%  |
| State Funds                  | \$0         | 0.0%   |
| Federal Assistance           | \$940,288   | 80.0%  |
| Other Funds                  | \$0         | 0.0%   |
| Total Capital Funds Expended | \$1,175,360 | 100.0% |