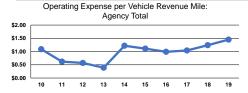

### Service Efficiency

|                 | Operating Expenses per |
|-----------------|------------------------|
| Mode            | Vehicle Revenue Mile   |
| Demand Response | \$1.45                 |
| Total           | \$1.45                 |