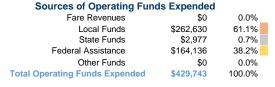

# **Ripley County Transit, Inc.**

2019 Annual Agency Profile

P. O. Box 541 Doniphan, MO 63935



## **Financial Information**

### **Service Consumption**

14,602 Annual Unlinked Trips (UPT)

### Service Supplied

296,705 Annual Vehicle Revenue Miles (VRM) 13,481 Annual Vehicle Revenue Hours (VRH)

### Summary of Operating Expenses (OE)

\$429,743 Total Operating Expenses

#### **Database Information**

NTDID: 7R03-70114

Reporter Type: Rural General Public Transit



### **Sources of Capital Funds Expended**



### **Modal Characteristics**

### **Operation Characteristics**

# Vehicles Operated at Maximum Service

|                 | Directly | Purchased      | Operating | Fare     |
|-----------------|----------|----------------|-----------|----------|
| Mode            | Operated | Transportation | Expenses  | Revenues |
| Demand Response | 15       |                | \$429,743 | \$0      |
| Total           | 15       | -              | \$429,743 | \$0      |

| Uses of Capital |                       | Annual Vehicle | Annual Vehicle |
|-----------------|-----------------------|----------------|----------------|
| Funds           | Annual Unlinked Trips | Revenue Miles  | Revenue Hours  |
| \$0             | 14,602                | 296,705