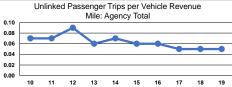

Operating Expenses per Vehicle Revenue Hour \$31.88

|                          | Service Effectiveness                                |                                            |                                            |  |
|--------------------------|------------------------------------------------------|--------------------------------------------|--------------------------------------------|--|
| Mode                     | Operating Expenses<br>per Unlinked<br>Passenger Trip | Unlinked Trips per<br>Vehicle Revenue Mile | Unlinked Trips per<br>Vehicle Revenue Hour |  |
| Demand Response<br>Total | \$29.43<br><b>\$29.43</b>                            | 0.0<br>0.0                                 | 1.1<br>1.1                                 |  |