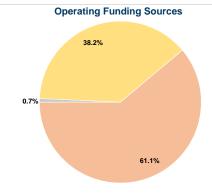

# **Ripley County Transit, Inc.**

2019 Annual Agency Profile

P. O. Box 541 Doniphan, MO 63935



## **Financial Information**

### **Service Consumption**

14,602 Annual Unlinked Trips (UPT)

### Service Supplied

296,705 Annual Vehicle Revenue Miles (VRM) 13,481 Annual Vehicle Revenue Hours (VRH)

### Summary of Operating Expenses (OE)

\$429,743 Total Operating Expenses

#### **Database Information**

NTDID: 7R03-70114

Reporter Type: Rural General Public Transit



### **Sources of Capital Funds Expended**



### **Modal Characteristics**

### **Operation Characteristics**

# Vehicles Operated at Maximum Service

|                 | Directly | Purchased      | Operating | Fare     |
|-----------------|----------|----------------|-----------|----------|
| Mode            | Operated | Transportation | Expenses  | Revenues |
| Demand Response | 15       |                | \$429,743 | \$0      |
| Total           | 15       | -              | \$429,743 | \$0      |

| Uses of Capital |                       | Annual Vehicle | Annual Vehicle |
|-----------------|-----------------------|----------------|----------------|
| Funds           | Annual Unlinked Trips | Revenue Miles  | Revenue Hours  |
| \$0             | 14,602                | 296,705        | 13,481         |
| \$0             | 14,6