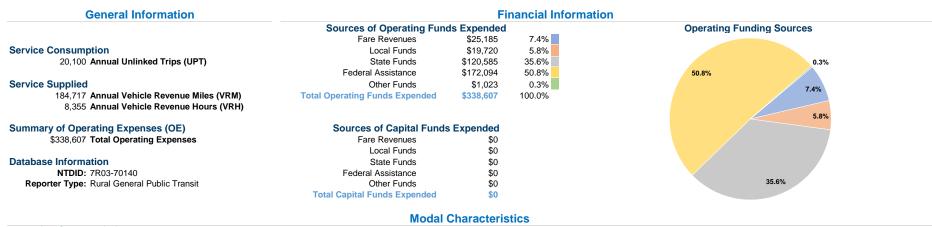

|                 | Directly | Purchased      | Operating | Fare     | Uses of Capital             | Annual Vehicle | Annual Vehicle |
|-----------------|----------|----------------|-----------|----------|-----------------------------|----------------|----------------|
| Mode            | Operated | Transportation | Expenses  | Revenues | Funds Annual Unlinked Trips | Revenue Miles  | Revenue Hours  |
| Demand Response | 6        | -              | \$338,607 | \$25,185 | \$0 20,100                  | 184,717        | 8,355          |
| Total           | 6        | -              | \$338,607 | \$25,185 | \$0 20,100                  | 184,717        | 8,355          |