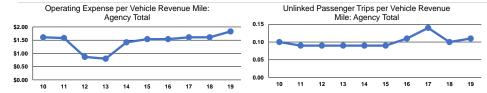

## Performance Measures

|                 | Service E              | fficiency              |                 |                    | 3                    |                      |
|-----------------|------------------------|------------------------|-----------------|--------------------|----------------------|----------------------|
|                 |                        |                        |                 | Operating Expenses |                      |                      |
|                 | Operating Expenses per | Operating Expenses per |                 | per Unlinked       | Unlinked Trips per   | Unlinked Trips per   |
| Mode            | Vehicle Revenue Mile   | Vehicle Revenue Hour   | Mode            | Passenger Trip     | Vehicle Revenue Mile | Vehicle Revenue Hour |
| Demand Response | \$1.83                 | \$40.53                | Demand Response | \$16.85            | 0.1                  | 2.4                  |
| Total           | \$1.83                 | \$40.53                | Total           | \$16.85            | 0.1                  | 2.4                  |